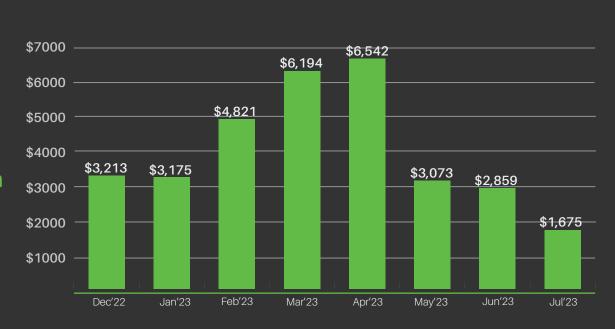

\$31,557

Outperforming ROI

8-month [kWh]
Cumulated Savings
155,855 kWh

\*Savings calculated for 8-month period with EMS on from December 2022 - July 2023

Want to learn more? Contact Us.

verdant.sales @copeland.com