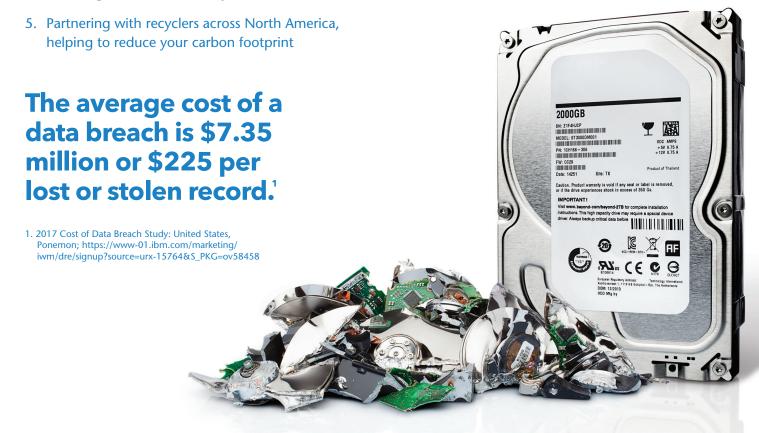

#### • WE RECYCLE After destruction, we recycle the materials for you with approved partners to reduce your carbon footprint

2. 2017 State of the Industry Report, North America

Contact us today to get started 877-587-4733 | shredit.com/harddrive

Shred-it® Hard Drive Destruction ensures your sensitive data is 100% inaccessible by physically destroying the drive.

The percentage of **C-Suites who dispose** of electronic devices, including hard drives, on a quarterly basis or more often, dropped from 76% in 2016 to 57% in 2017.