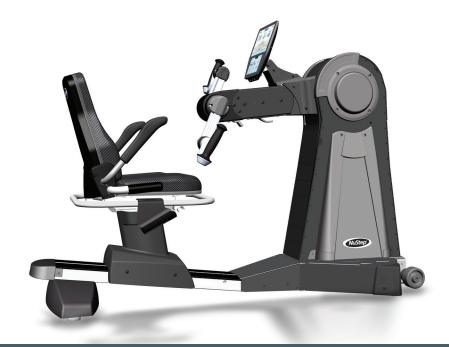

# INTRODUCING THE UE8<sub>PRO</sub> AND THE UE8<sub>MAX</sub>

## FIRST UPPER BODY ERGOMETER WITH SWIVEL DRIVE TRAIN