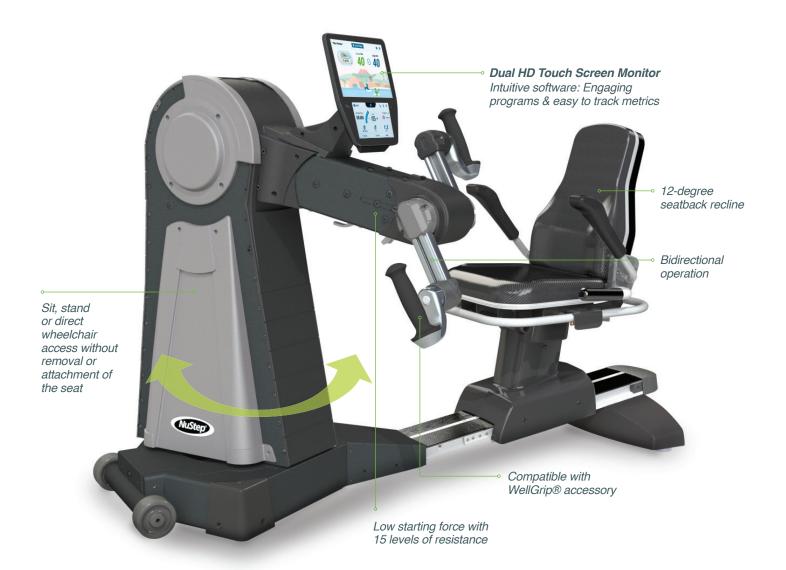

# **UE8**<sub>MAX</sub>

### **Maximum Comfort and Adjustability**

> The UE8<sub>MAX</sub> is the only upper body ergometer that accommodates users up to 600 lbs. with a seat that swivels and reclines.

Integrated Sensor Technology Captures Real-Time Power and Symmetry