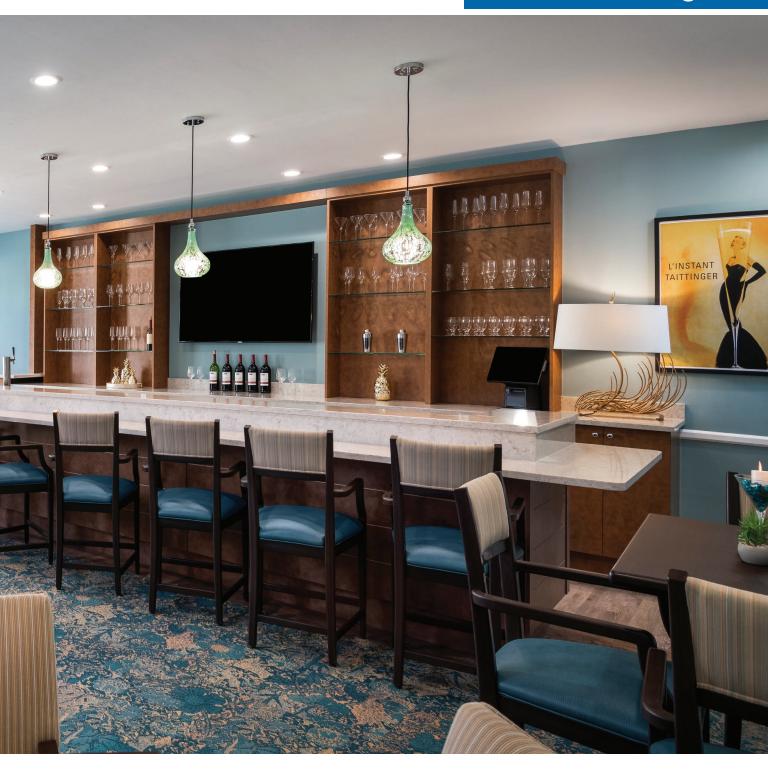

# **Formal Dining**

The dining room is the most regularly and heavily used common area in senior living. As an industry-leading supplier and manufacturer of Dining Chair furnishings, Kwalu takes great care to ensure each piece is designed to be safe, durable, and elegant for Senior Living environments. Our product's surfaces can be cleaned thoroughly with soap and water and disinfected with products that contain alcohol or bleach. Our dining chairs include styles with and without arms, bariatric seating models, café seating, benches, bar, and counter stools.

# **Casual Dining**

When senior living residents choose casual dining locales they expect full service in a more relaxed setting. Kwalu café seating, benches, bar, and counter height stools more than fill the bill in these comfortable and social environments.