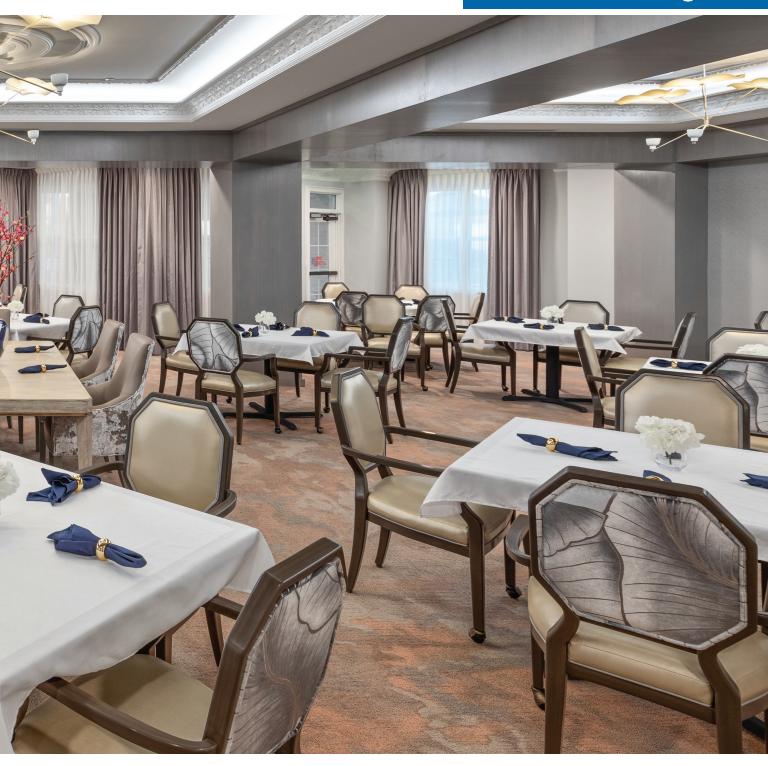

# **Formal Dining**

The dining room is the most regularly and heavily used common area in senior living. As an industry-leading supplier and manufacturer of Dining Chair furnishings, Kwalu takes great care to ensure each piece is designed to be safe, durable, and elegant for Senior Living environments. Our product's surfaces can be cleaned thoroughly with soap and water and disinfected with products that contain alcohol or bleach. Our dining chairs include styles with and without arms, bariatric seating models, café seating, benches, bar, and counter stools.