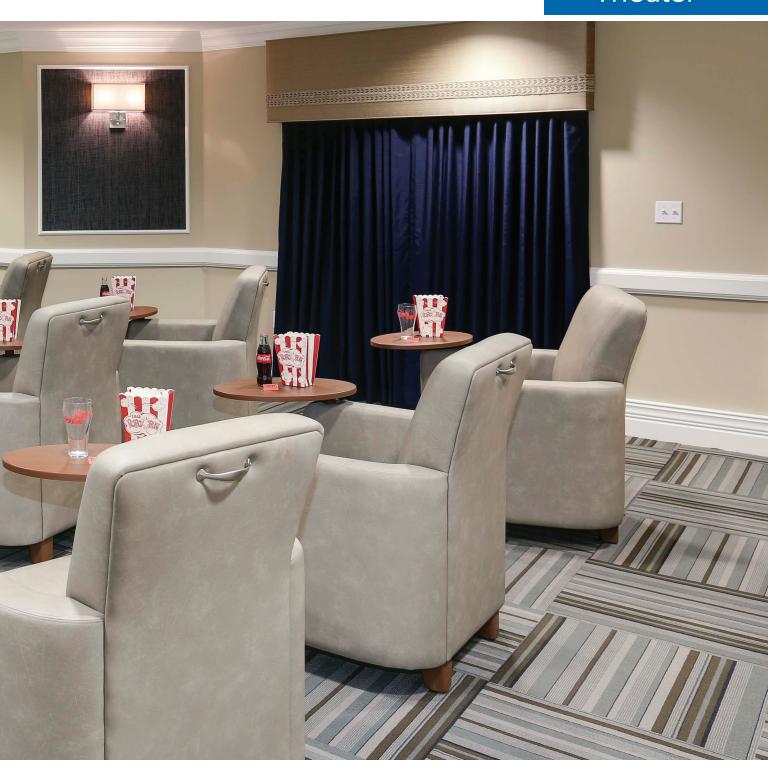

FEATURED Sassari Theater Chairs

#### Theater

Kwalu's theater seating is ideally suited for media rooms, lounges, and common areas. These chairs have spacious comfortable seat and back cushions. They can provide storage beneath the seat, an ottoman, a cup holder, and tablet arm table for convenience. Raise and lower the powered ottoman on the motorized theater lounge chair by using a simple 2 button control.