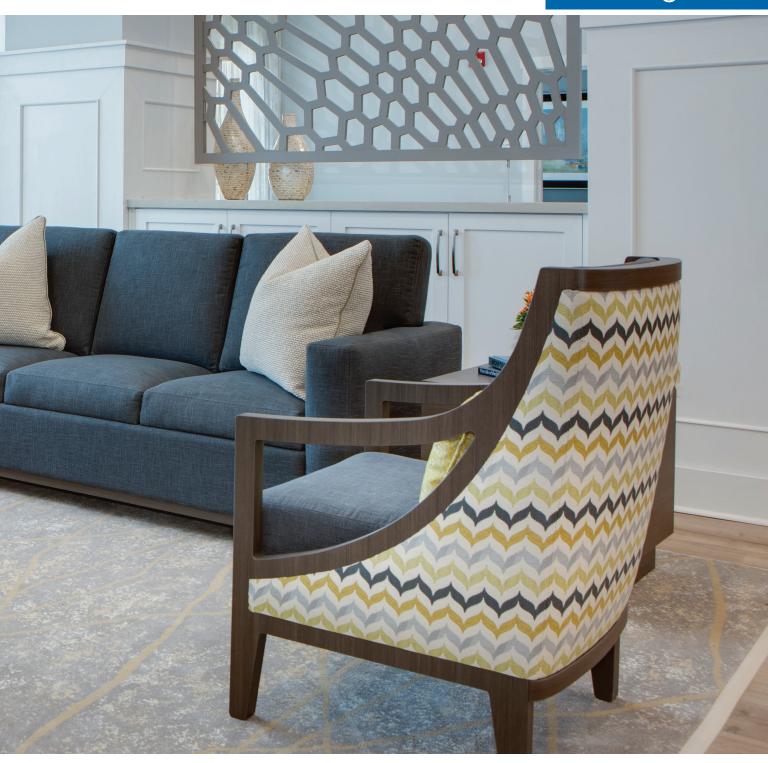

## Lounge

Kwalu has been designing furniture for senior living for more than three decades. In that time, we have become very aware of the preferred seating models. Providing solutions that are as intriguing as they are inviting is the Kwalu signature for lounge seating and occasional tables. Lounge seating includes wing backs, fully upholstered and deeply cushioned collections; all with arms set at the optimum height to support independent ingress and egress, all, extremely comfortable. Kwalu offers styles to suit every community from traditional to modern and contemporary. Kwalu is proud to supply industry-leading furniture solutions.