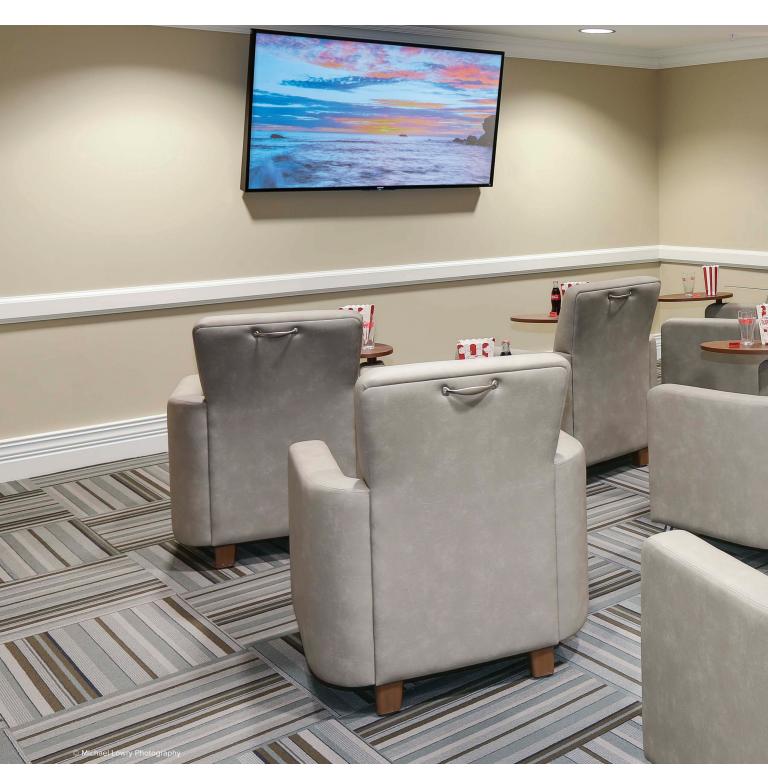

#### Theater

Kwalu's theater seating is ideally suited for media rooms, lounges, and common areas. These chairs have spacious comfortable seat and back cushions. They can provide storage beneath the seat, an ottoman, a cup holder, and tablet arm table for convenience. Raise and lower the powered ottoman on the motorized theater lounge chair by using a simple 2 button control.