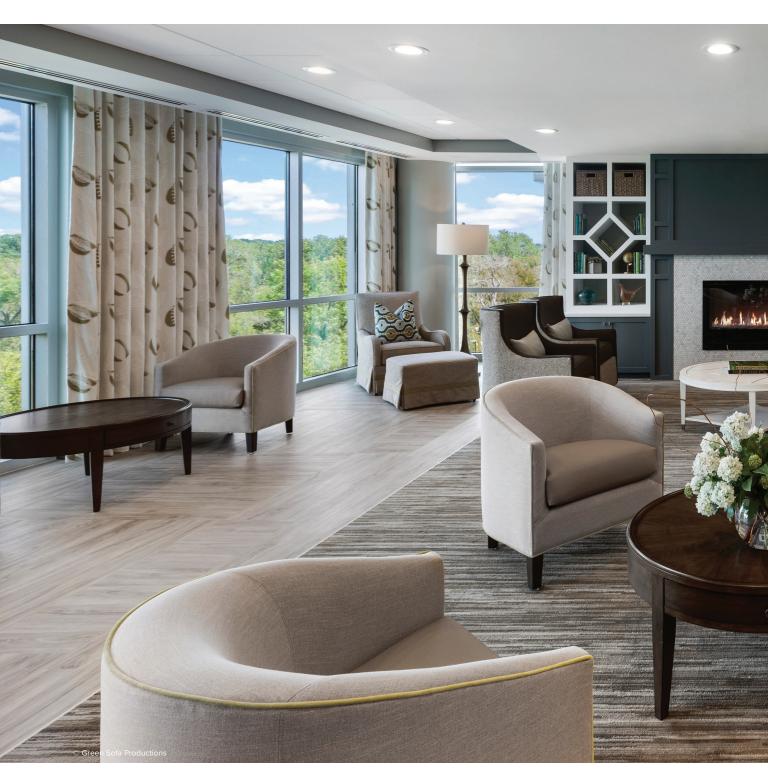

## Lounge

Kwalu has been designing furniture for senior living for more than three decades. In that time, we have become very aware of the preferred seating models. Providing solutions that are as intriguing as they are inviting is the Kwalu signature for lounge seating and occasional tables. Lounge seating includes wing backs, fully upholstered and deeply cushioned collections; all with arms set at the optimum height to support independent ingress and egress, all, extremely comfortable. Kwalu offers styles to suit every community from traditional to modern and contemporary. Kwalu is proud to supply industry-leading furniture solutions.