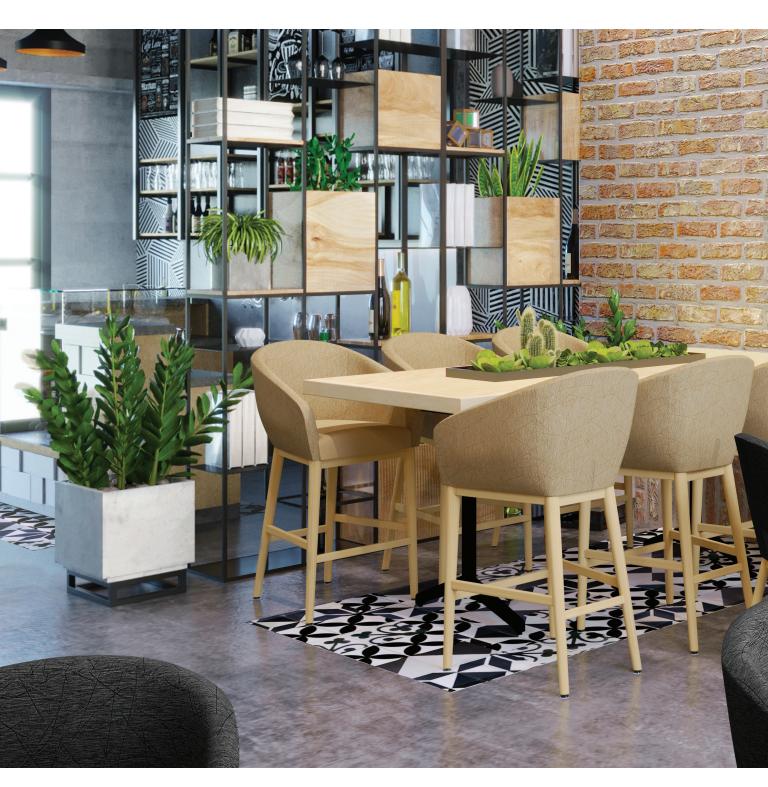

# **Casual Dining**

When senior living residents choose casual dining locales they expect full service in a more relaxed setting. Kwalu café seating, benches, bar, and counter height stools more than fill the bill in these comfortable and social environments.

# Bistro

Bistros are gaining ground in the senior living dining arena. Preferred by the active and more social residents, bistros offer unstructured, casual locales featuring fresh dining choices, usually prepared on request. The furniture here should be like the food, fresh and comfortable. Kwalu's bistro furniture includes a number of square backed or curved back bar and counter height stools, round table tops for two and rectangular tops for small groups.