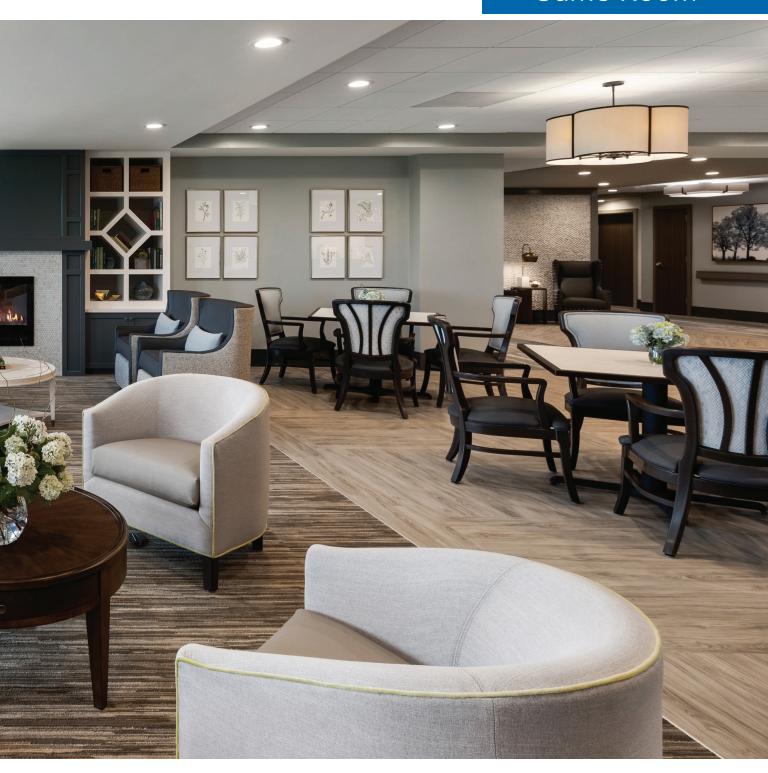

### Game Room

Of all of the common areas in senior living environments, the game room is one of the most versatile. This room is suitable for small gatherings, lectures, luncheons and games. The furniture in the game room should be flexible; easily moved to accommodate the activities of the space. Kwalu is the solution, providing luxurious lounge options as well as tables and chairs for the game room.