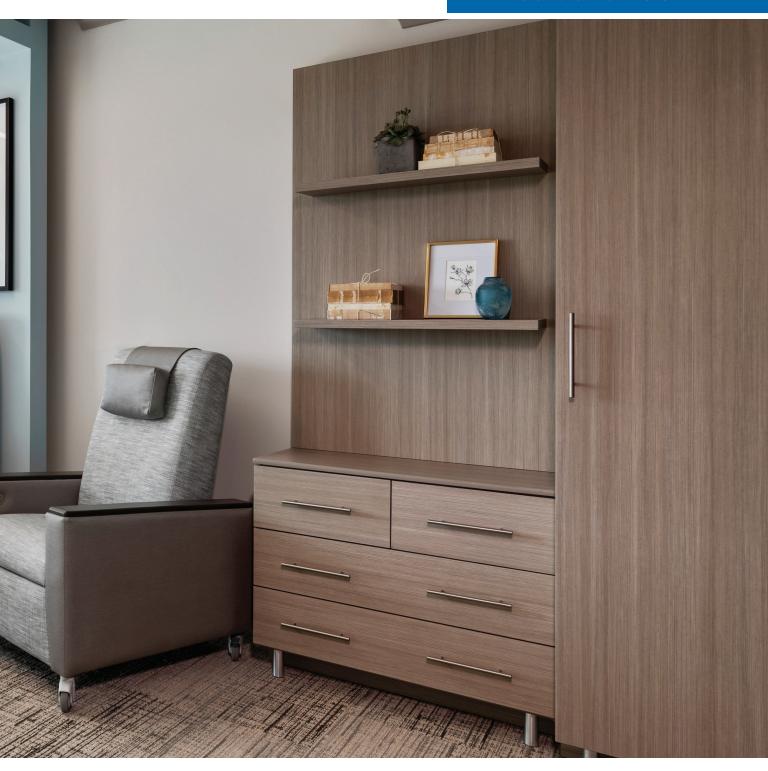

FEATURED
Atlanta II Headboard, Atlanta II Footboard, Atlanta II Single Wardrobe, Atlanta II Dresser, and Carrara Sleepover Recliner – Motorized

#### **Resident Room**

Kwalu furniture is designed with the resident in mind. Kwalu casegoods feature softly rounded edges and waterfall detailing. The doors and drawers are constructed for the comfort and safety of the user providing a smooth motion and an easy open and close. We offer many options for bedsides, wardrobes, armoires, chests, headboards, footboards, desks, hutches, and mirrors.