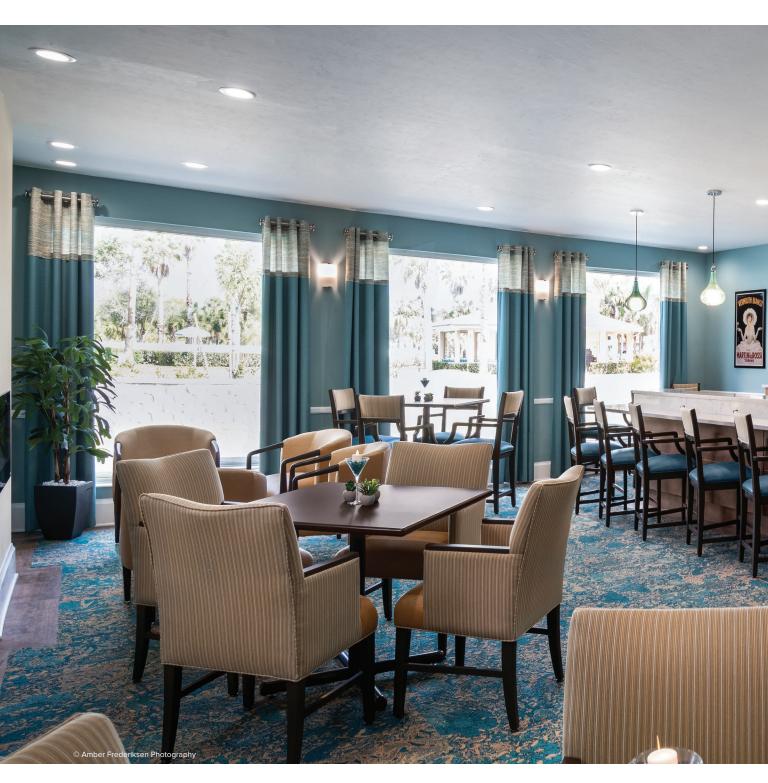

# **Casual Dining**

When senior living residents choose casual dining locales they expect full service in a more relaxed setting. Kwalu café seating, benches, bar, and counter height stools more than fill the bill in these comfortable and social environments.