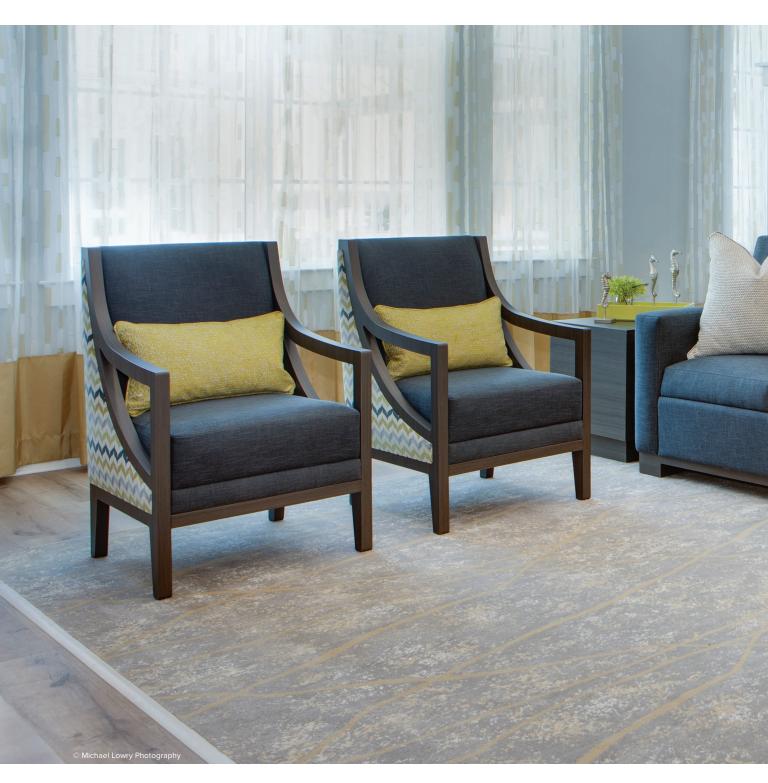

## Lounge

Kwalu has been designing furniture for senior living for more than three decades. In that time, we have become very aware of the preferred seating models. Providing solutions that are as intriguing as they are inviting is the Kwalu signature for lounge seating and occasional tables. Lounge seating includes wing backs, fully upholstered and deeply cushioned collections; all with arms set at the optimum height to support independent ingress and egress, all, extremely comfortable. Kwalu offers styles to suit every community from traditional to modern and contemporary. Kwalu is proud to supply industry-leading furniture solutions.