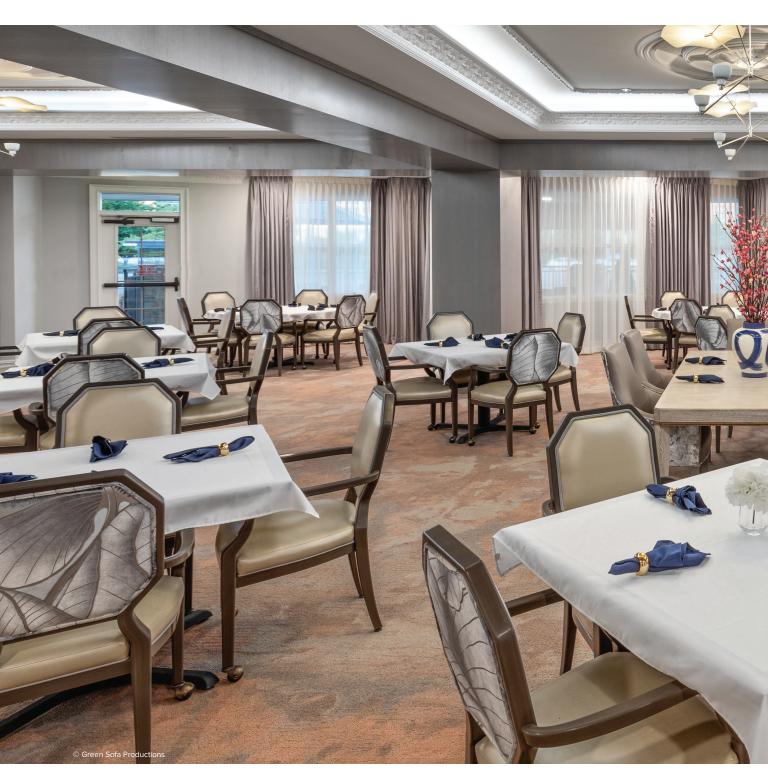

# **Formal Dining**

The dining room is the most regularly and heavily used common area in senior living. As an industry-leading supplier and manufacturer of Dining Chair furnishings, Kwalu takes great care to ensure each piece is designed to be safe, durable, and elegant for Senior Living environments. Our product's surfaces can be cleaned thoroughly with soap and water and disinfected with products that contain alcohol or bleach. Our dining chairs include styles with and without arms, bariatric seating models, café seating, benches, bar, and counter stools.