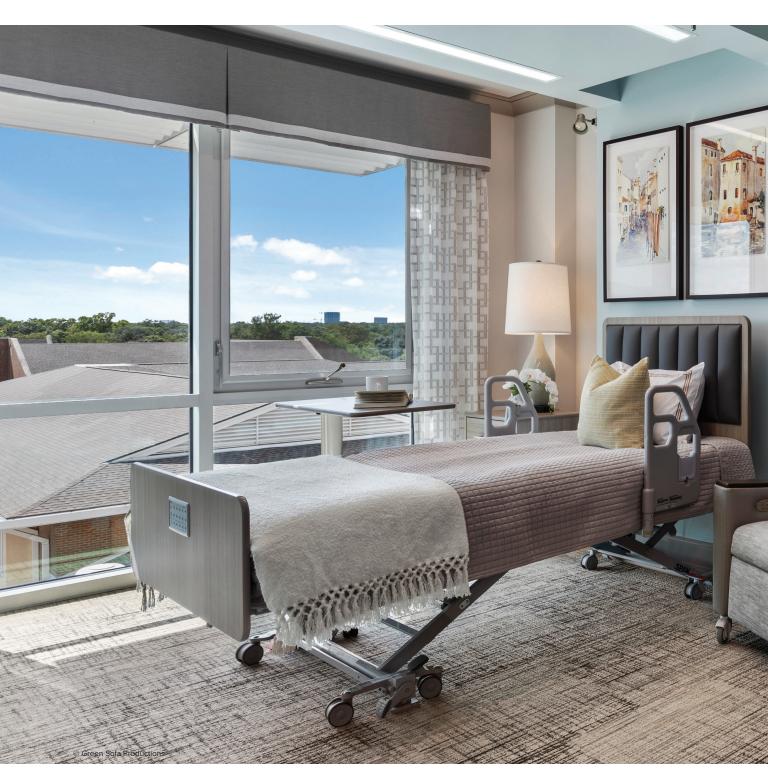

#### **Resident Room**

Kwalu furniture is designed with the resident in mind. Kwalu casegoods feature softly rounded edges and waterfall detailing. The doors and drawers are constructed for the comfort and safety of the user providing a smooth motion and an easy open and close. We offer many options for bedsides, wardrobes, armoires, chests, headboards, footboards, desks, hutches, and mirrors.