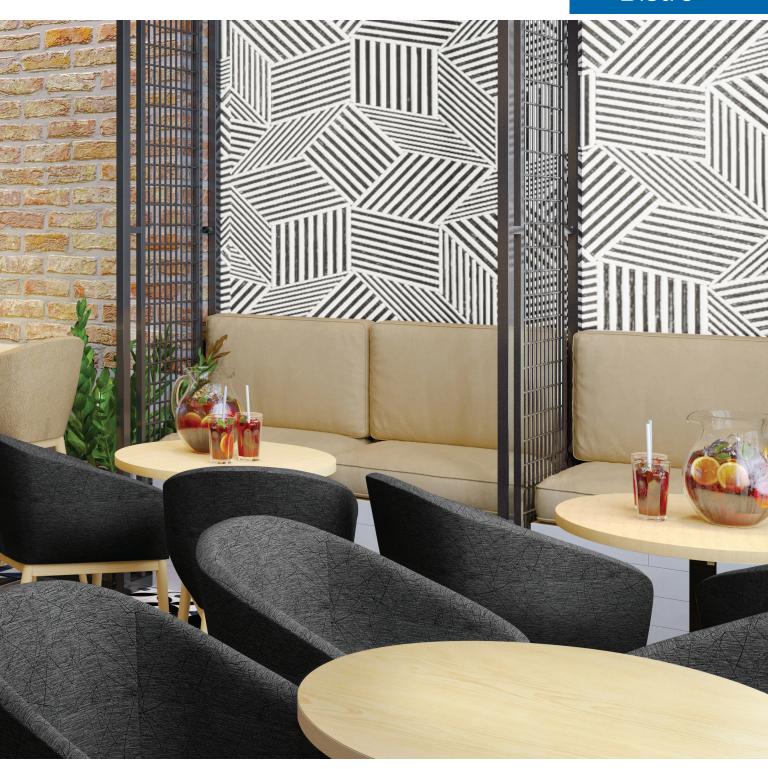

# Bistro

Bistros are gaining ground in the senior living dining arena. Preferred by the active and more social residents, bistros offer unstructured, casual locales featuring fresh dining choices, usually prepared on request. The furniture here should be like the food, fresh and comfortable. Kwalu's bistro furniture includes a number of square backed or curved back bar and counter height stools, round table tops for two and rectangular tops for small groups.