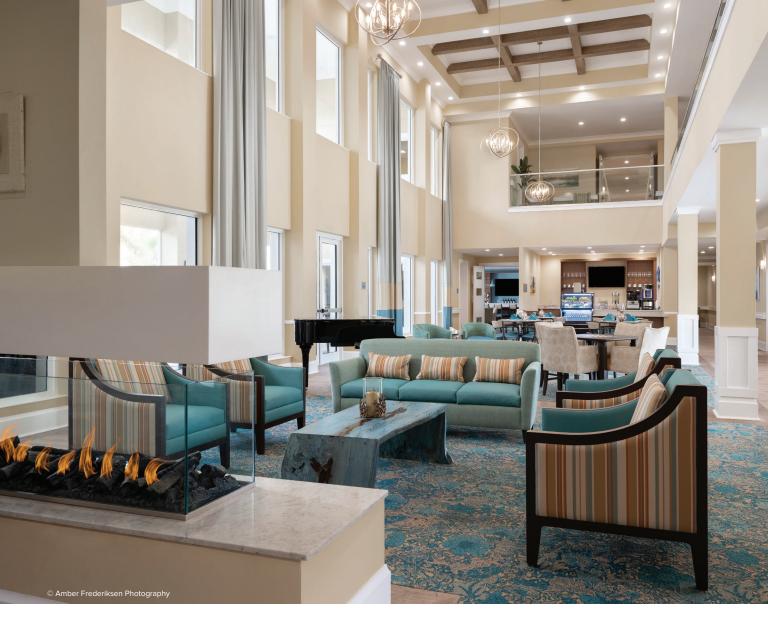

## Lounge

Kwalu has been designing furniture for senior living for more than three decades. In that time, we have become very aware of the preferred seating models. Providing solutions that are as intriguing as they are inviting is the Kwalu signature for lounge seating and occasional tables. Lounge seating includes wing backs, fully upholstered and deeply cushioned collections; all with arms set at the optimum height to support independent ingress and egress, all, extremely comfortable. Kwalu offers styles to suit every community from traditional to modern and contemporary. Kwalu is proud to supply industry-leading furniture solutions.