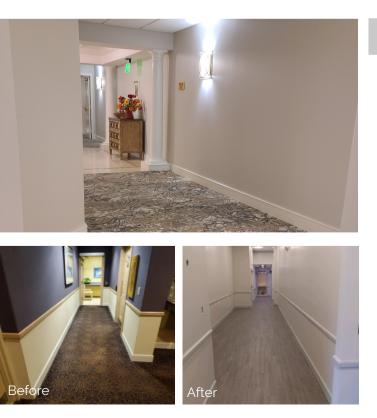

**FLOORS** 

WHO IS INSIDE EDGE COMMERCIAL INTERIOR SERVICES?

Inside Edge offers **comprehensive commercial painting services.** Our experienced, nationwide crews specialize in providing interior and exterior painting, coatings, wall coverings, and specialty finishes for any commercial space.

Inside Edge can execute and manage your next paint refresh project, delivering quality results while saving you time and money.

**INTERIOR & EXTERIOR SERVICES INCLUDE:** 

Whatever your painting needs require, look to Inside Edge for all your customized solutions.