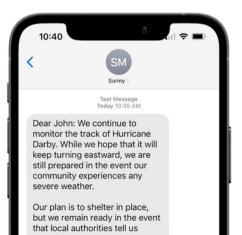

## Right Information, Right People, Right Time

Use Communication 360 to send custom mass messages by text, email, phone or Alexa device.

Need to notify Book Club? Have an update for Assisted Living families? Send communications to designated, customizable groups or individual residents, staff, or family members.

Save time and leverage AI, Blueprint Templates and template cloning.

Intelligent reporting provides powerful datapoints on message history, deliverability, and content engagement.