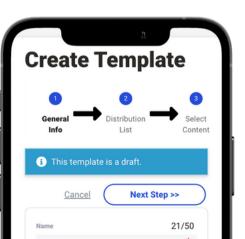

Save time and leverage AI, Blueprint Templates and template cloning.

Intelligent reporting provides powerful datapoints on message history, deliverability, and content engagement.

**On-Demand Messaging** 

**Blueprint Templates** 

**Smart Greetings** 

**Internal Data Sharing** 

Multi-site Messaging