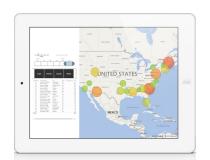

#### A SYSTEMATIC APPROACH TO HELP PREVENT AND TRACK INFECTIONS

- Real time ATP monitoring of contamination levels
- View contamination levels by facility, department, and even down to a single room
- Connect all facilities and reports of contamination and provide reporting of outbreaks to visualize better understanding and a corrective plan of action
- Cloud-based Bac-Track software and training to ensure you keep your residents and staff safe
- CMS and CDC compliant according to 483.80 Guidelines
- Minimize F-tags and improve patient outcomes
- Isolation monitoring
- Automated Infection Control reporting for CMS
- Better reporting processes to improve surveys including infection control and antibiotic stewardship
- COVID staff reporting of test frequency and results

### **TRACK**

Our proprietary software, Bac-Track, monitors contamination levels in an easy-to-read dashboard dedicated to your facility. It also allows you to monitor by department or equipment category to pinpoint your problem areas. Our software includes infection control reporting to meet new CMS § Reg 483.80 – F880 guidelines and CDC reporting requirements.