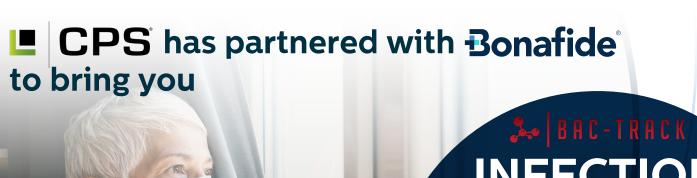

### **TRACK**

Our proprietary software, Bac-Track, monitors contamination levels in an easy-to-read dashboard dedicated to your facility. It also allows you to monitor by department or equipment category to pinpoint your problem areas. Our software includes infection control reporting to meet new CMS § Reg 483.80 – F880 guidelines and CDC reporting requirements.