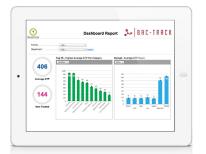

#### A SYSTEMATIC APPROACH TO HELP PREVENT AND TRACK INFECTIONS

- Real time ATP monitoring of contamination levels
- View contamination levels by facility, department, and even down to a single room
- Connect all facilities and reports of contamination and provide reporting of outbreaks to visualize better understanding and a corrective plan of action
- Cloud-based Bac-Track software and training to ensure you keep your residents and staff safe
- CMS and CDC compliant according to 483.80 Guidelines
- Minimize F-tags and improve patient outcomes
- Isolation monitoring
- Automated Infection Control reporting for CMS
- Better reporting processes to improve surveys including infection control and antibiotic stewardship
- COVID staff reporting of test frequency and results

#### **BAC-TRACK: CONNECTS ALL FACILITIES**

To learn more, visit **Bonafide.com**. The most advanced infection control software platform. Watch video now.