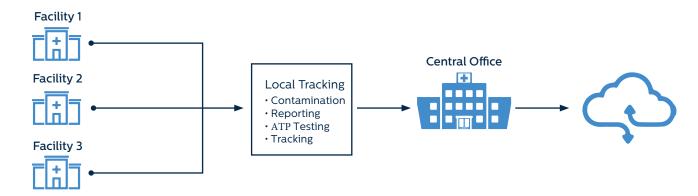

#### **BAC-TRACK: CONNECTS ALL FACILITIES**

To learn more, visit **Bonafide.com**. The most advanced infection control software platform. Watch video now.

#### A SYSTEMATIC APPROACH TO HELP PREVENT AND TRACK INFECTIONS

- Real time ATP monitoring of contamination levels
- View contamination levels by facility, department, and even down to a single room
- Connect all facilities and reports of contamination and provide reporting of outbreaks to visualize better understanding and a corrective plan of action
- Cloud-based Bac-Track software and training to ensure you keep your residents and staff safe
- CMS and CDC compliant according to 483.80 Guidelines
- Minimize F-tags and improve patient outcomes
- Isolation monitoring
- Automated Infection Control reporting for CMS
- Better reporting processes to improve surveys including infection control and antibiotic stewardship
- COVID staff reporting of test frequency and results