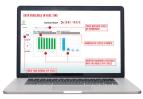

## TEST

Our Bac-Track ATP reader is the most advanced ATP System on the market today. It provides sanitation verification for immediate, quantifiable measurements of environment and high-touch surface cleanliness.

### **TRACK**

Our proprietary software, Bac-Track, monitors contamination levels in an easy-to-read dashboard dedicated to your facility. It also allows you to monitor by department or equipment category to pinpoint your problem areas. Our software includes infection control reporting to meet new CMS § Reg 483.80 – F880 guidelines and CDC reporting requirements.