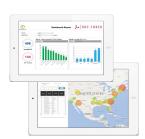

INFECTION CONTROL

ATP TESTING AND CLOUD BASED SOLUTION

KEEPING YOUR FACILITY SAFE AND CMS / CDC COMPLIANT

SAFE. CLEAN.

Monitor contamination risk and track infections through a cloud-based dashboard

Using the Bac-Track system, all of your facilities can be viewed from one dashboard. Reports of COVID-19 can be automated.

### **TRACK**

Our proprietary software, Bac-Track, monitors contamination levels in an easy-to-read dashboard dedicated to your facility. It also allows you to monitor by department or equipment category to pinpoint your problem areas. Our software includes infection control reporting to meet new CMS § Reg 483.80 – F880 guidelines and CDC reporting requirements.